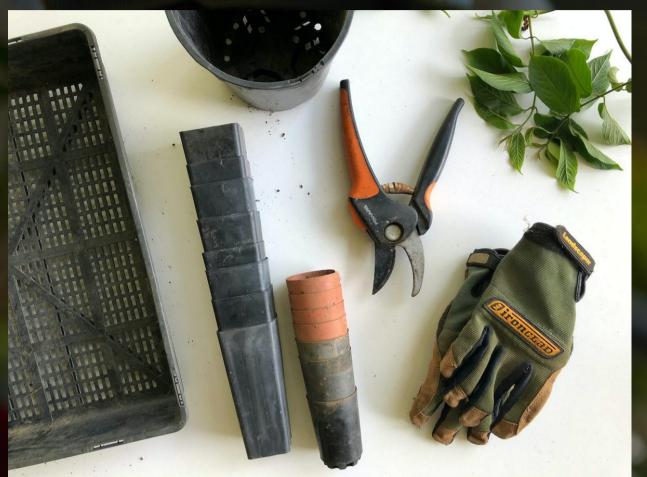

### The GROW BOX comes with

- 1<sup>\*</sup>1<sup>\*</sup>1 Setup box setup
- 5kg of Super Soil ( A mix of fine Soil and Manure)
- Small khurpi , Sprayer, Cutter and 1 pair of GLoves
- Mai Maali Manual/Journal
- 2 seed potli & 2 Microgreen Potli