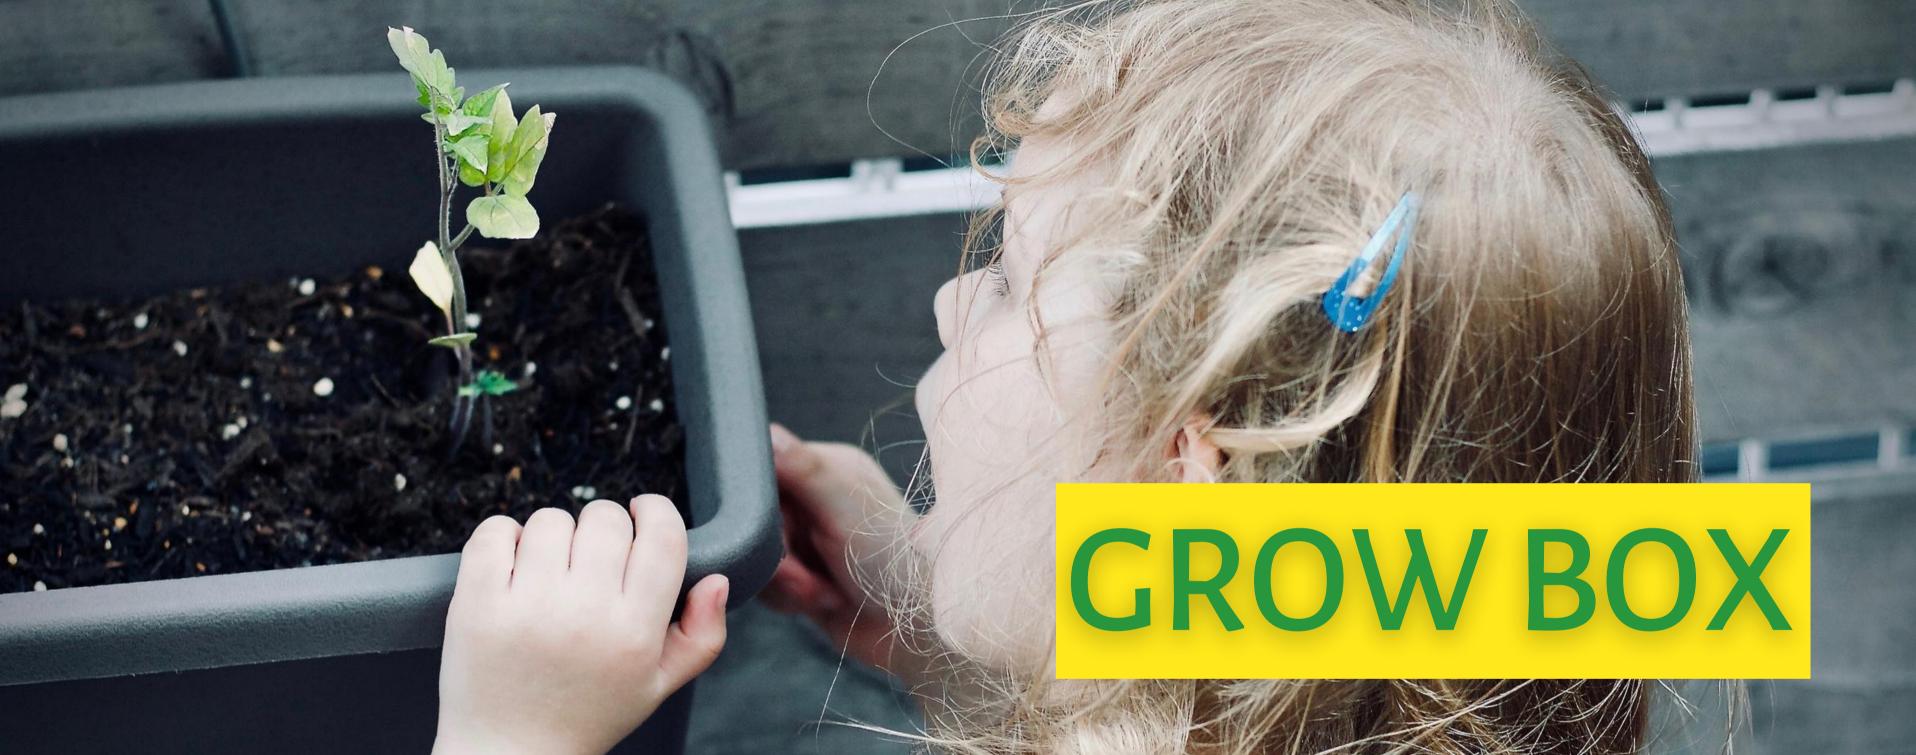

#### An easy to setup box which helps your Child learn to grow their first plant

# Gift YOUR CHILD A BOX FULL OF LIFE!

### The GROW BOX comes with

- 1<sup>\*</sup>1<sup>\*</sup>1 Setup box setup
- 5kg of Super Soil ( A mix of fine Soil and Manure)
- Small khurpi , Sprayer, Cutter and 1 pair of GLoves
- Mai Maali Manual/Journal
- 2 seed potli & 2 Microgreen Potli

#### A LEGO like structure which is fun to setup and can be places in a 1\*1 Feet area