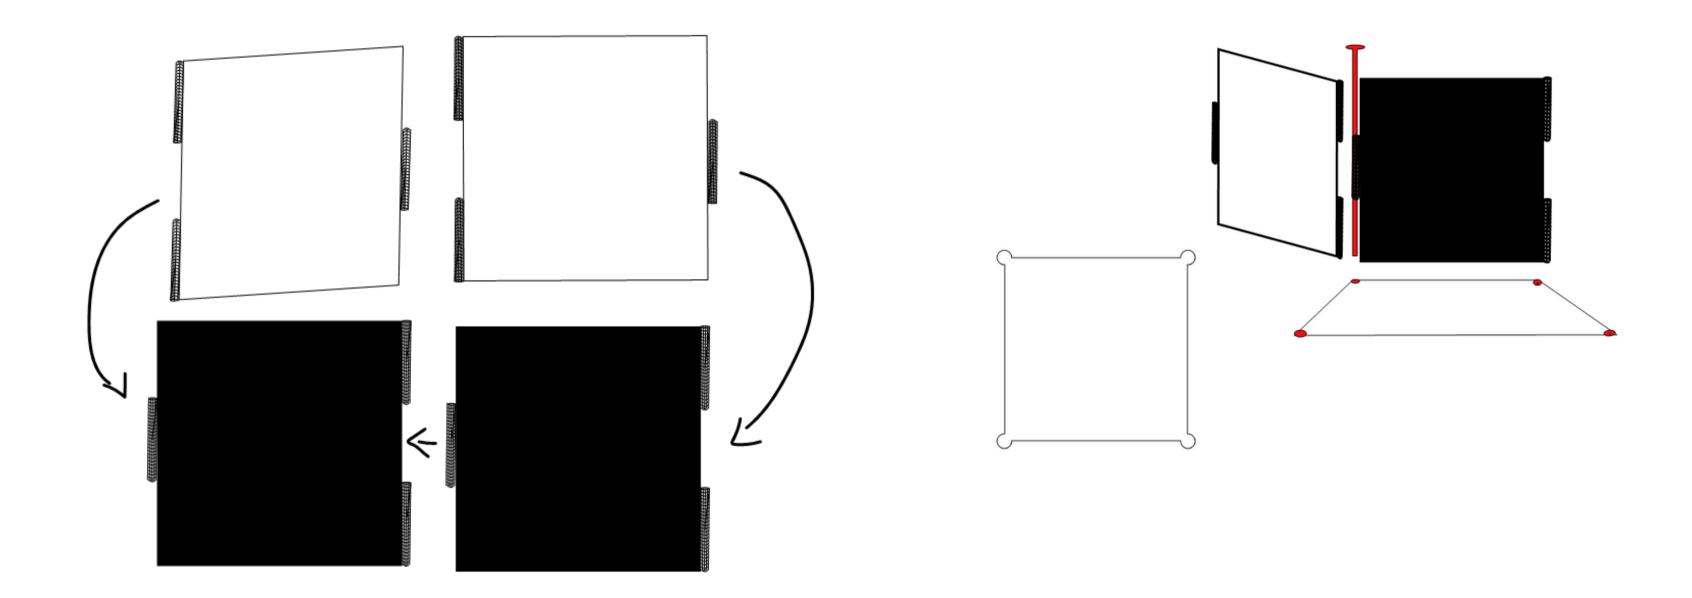

### The GROW BOX comes with

- 1<sup>\*</sup>1<sup>\*</sup>1 Setup box setup
- 5kg of Super Soil ( A mix of fine Soil and Manure)
- Small khurpi , Sprayer, Cutter and 1 pair of GLoves
- Mai Maali Manual/Journal
- 2 seed potli & 2 Microgreen Potli

#### A LEGO like structure which is fun to setup and can be places in a 1\*1 Feet area